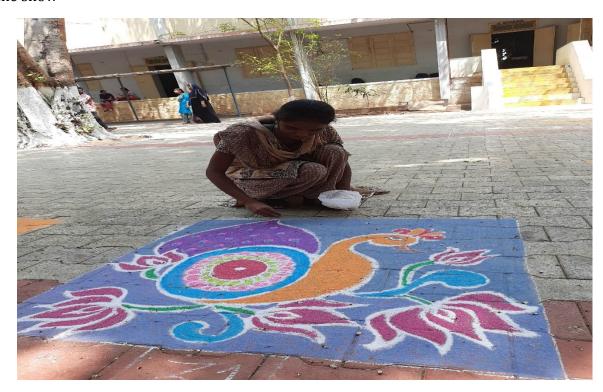

- 3. Women cell of CGAC conducted the following competitions for girls students for the celebration of International Women's day 2022 from 2.3.2022 to 5.3.2022. All the girls students are encouraged to participate.
  - Pudhu Kavithai
  - Rangoli
  - Best out of Waste
  - Story Telling
  - Game show