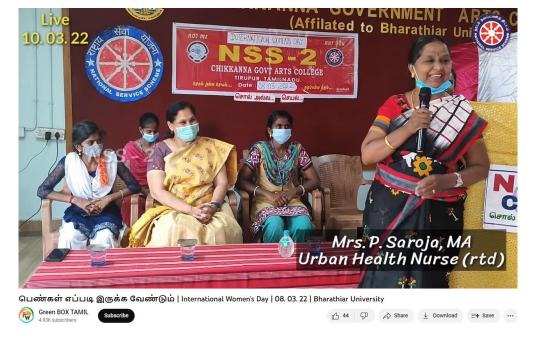

| S.N<br>o | DATE       | NAME OF<br>THE<br>ACTIVITY                                     | PLACE<br>OF<br>ACTIVIT<br>Y        | Objective<br>Of the<br>Programme    | Numb<br>er Of<br>Days | Numbe<br>r Of<br>Student<br>s Who<br>Partcip<br>ated | Name Of The<br>Coordinator |
|----------|------------|----------------------------------------------------------------|------------------------------------|-------------------------------------|-----------------------|------------------------------------------------------|----------------------------|
| 1        | 24.01.2022 | NATIONAL<br>GRILS CHILD<br>DAY (SELFIE<br>WITH<br>PARENTS)     | College<br>Campus                  | Aware to<br>Child Day               | 1                     | 20                                                   | Dr.A.MOHANKUMAR            |
| 2        | 08.03.2022 | INTERNATIO<br>NAL<br>WOMENS<br>DAY                             | College<br>Campus                  | Respect To<br>Women                 | 1                     | 50                                                   | Dr.A.MOHANKUMAR            |
| 3        | 01.04.2022 | Sexual<br>Harassment<br>Awareness                              | Kumaran<br>Hall                    | Awareness<br>To College<br>Students | 1                     | 55                                                   | Dr.A.MOHANKUMAR            |
| 4        | 08.05.2022 | Mother's Day<br>Special – 29<br>th Mega<br>Vaccination<br>Camp | Tiruppur<br>Corporati<br>on School | Fight<br>against<br>Corona          | 1                     | 20                                                   | Dr.A.MOHANKUMAR            |

The College celebrated International Women's' day on 08 March 22. Women in Leadership: Achieving an Equal Future in a Covid 19 World.

https://youtu.be/D4whXpMpoTE?si=Tdj78C-LvVjQMKjk

https://voutu.be/C-SK 6ILWpI?si=f4lm-QzB4HuFRMXy

Women cell of CGAC celebrates the International Women's Day on 8.3.2022 at Kumaran Hall

(15)

6. ent 3/8/21.

|    |                                                                                                    | MENT ARTS COLLEGE, TIRU                                                                            | IPUR           |
|----|----------------------------------------------------------------------------------------------------|----------------------------------------------------------------------------------------------------|----------------|
|    |                                                                                                    | S AND DUTIES 2021-2022                                                                             |                |
| NO | NAME                                                                                               | DESIGNATION                                                                                        | SIGNATURE      |
|    |                                                                                                    | COLLEGE UNION                                                                                      |                |
| 1  | Dr.K.PUSHPALATHA                                                                                   | Asso. Prof. of Commerce                                                                            |                |
| 2  | CO - ORDINATOR IQAC  1. Dr. HARESH M PANDYA                                                        | Asso. Prof. of Physics                                                                             |                |
|    | SECRETARY MEMBERS  1.Dr.N.SAMPTH KUMAR  2.Dr.A.JELINCE DHINAKAR  3. Dr.R.SHANKAR  4.Dr.A.MURUGESAN | Asst. Prof. of Chemistry Asst. Prof. of BBA Asst. Prof. of Computer Science Asst. Prof. of English |                |
| 3  | CRITERION- I                                                                                       |                                                                                                    |                |
|    | 1.Dr.S.DURAISAMY                                                                                   | Asst. Prof. of Computer Science                                                                    |                |
|    | 2.Dr.R.INDIRANI                                                                                    | Asst. Prof. of Tamil                                                                               |                |
|    | 3.Dr.N.RAJA                                                                                        | Asst. Prof. of Commerce                                                                            |                |
|    | 4.Dr.C.MALLESHWARAN                                                                                | Asst. Prof of Commerce(IB)                                                                         | **             |
|    | 5.Mr.K.SURESHKUMAR                                                                                 | Asst. Prof. of Maths                                                                               |                |
|    | 6.Ms.V.A. VIJAYAGEETHA                                                                             | Asst. Prof. of Physics                                                                             |                |
|    | 7.Ms.S.KOKILAVANI                                                                                  | Asst. Prof. of CDF                                                                                 |                |
|    | 8.Dr.N.SATHYA                                                                                      | Asst. Prof. of Chemistry                                                                           |                |
|    | 9.Mr.C.GURUCHANDRAPADMAN                                                                           | Asst. Prof. of History                                                                             |                |
|    | 10.Dr.L.RUBY CHRISTIE                                                                              | Asst. Prof. of English                                                                             |                |
|    | 11.Dr.M.V.RADHAKRISHNAN                                                                            | Asst. Prof. of Zoology                                                                             |                |
| 4  | CRITERION- II                                                                                      |                                                                                                    |                |
|    | 1.Dr.G.RAJAGOPAL - HEAD                                                                            | Asst. Prof. of Chemistry                                                                           | 100            |
|    | 2.Dr.P.VIJAYAN                                                                                     | Asst. Prof. of Chemistry                                                                           | D1.200         |
|    | 3.Dr.K.KANIAPPAN                                                                                   | Asst. Prof. of Chemistry                                                                           | L. drang total |
|    | 4.Dr.B.KANAGARAJ                                                                                   | Asst. Prof. of Commerce                                                                            |                |
|    | 5.Dr.P.C.JEMINARANI                                                                                | Asst. Prof. of CDF                                                                                 |                |
|    | 6.Dr.R.SAKTHISUDAR SARAVANAN                                                                       | Asst. Prof. of Physics                                                                             |                |
|    | 7.Dr.A.MURUGANANTHAM                                                                               | Asst. Prof. of Commerce                                                                            |                |
|    | 8.Dr.V.S.MEENAKCHI                                                                                 | Asst. Prof. of Cmputer Science                                                                     | ,              |
|    | 9.Mr.T.RAJARAM                                                                                     | Physical Director ·                                                                                |                |