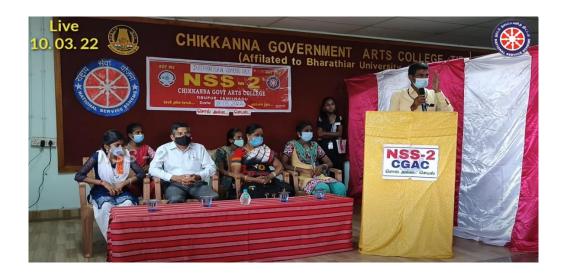

| S.N<br>o | DATE       | NAME OF<br>THE<br>ACTIVITY                                     | PLACE<br>OF<br>ACTIVIT<br>Y        | Objective<br>Of the<br>Programme    | Numb<br>er Of<br>Days | Numbe<br>r Of<br>Student<br>s Who<br>Partcip<br>ated | Name Of The<br>Coordinator |
|----------|------------|----------------------------------------------------------------|------------------------------------|-------------------------------------|-----------------------|------------------------------------------------------|----------------------------|
| 1        | 24.01.2022 | NATIONAL<br>GRILS CHILD<br>DAY (SELFIE<br>WITH<br>PARENTS)     | College<br>Campus                  | Aware to<br>Child Day               | 1                     | 20                                                   | Dr.A.MOHANKUMAR            |
| 2        | 08.03.2022 | INTERNATIO<br>NAL<br>WOMENS<br>DAY                             | College<br>Campus                  | Respect To<br>Women                 | 1                     | 50                                                   | Dr.A.MOHANKUMAR            |
| 3        | 01.04.2022 | Sexual<br>Harassment<br>Awareness                              | Kumaran<br>Hall                    | Awareness<br>To College<br>Students | 1                     | 55                                                   | Dr.A.MOHANKUMAR            |
| 4        | 08.05.2022 | Mother's Day<br>Special – 29<br>th Mega<br>Vaccination<br>Camp | Tiruppur<br>Corporati<br>on School | Fight<br>against<br>Corona          | 1                     | 20                                                   | Dr.A.MOHANKUMAR            |

The College celebrated International Women's' day on 08 March 22. Women in Leadership: Achieving an Equal Future in a Covid 19 World.

https://youtu.be/D4whXpMpoTE?si=Tdj78C-LvVjQMKjk

https://voutu.be/C-SK 6ILWpI?si=f4lm-QzB4HuFRMXy