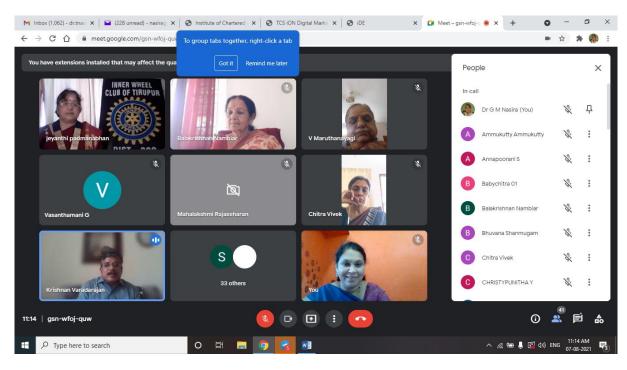

1. Women cell of CGAC and Inner Wheel Club of Tirupur jointly organized an online programme on the topic "Breastfeeding awareness programme" on 7.8.2021 at 11 am. All girls students are participated and benefited in the programme via Google meet.