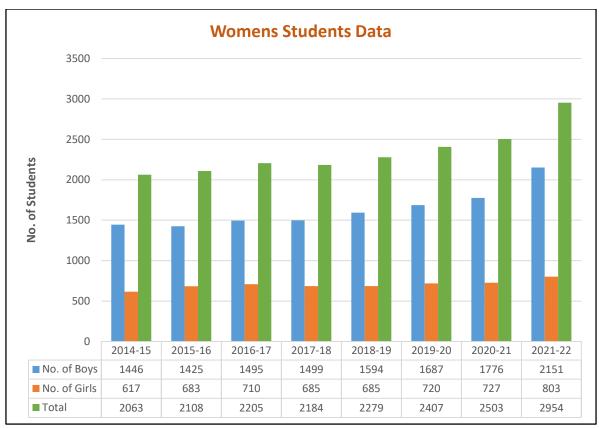

### 7.1.1 - Measures initiated by the Institution for the promotion of gender equity during the year

The institution has been all along cautious in ensuring gender equality. The college hosts nearly about 30% women children from rural areas and has taken sufficient measures to empower these students.