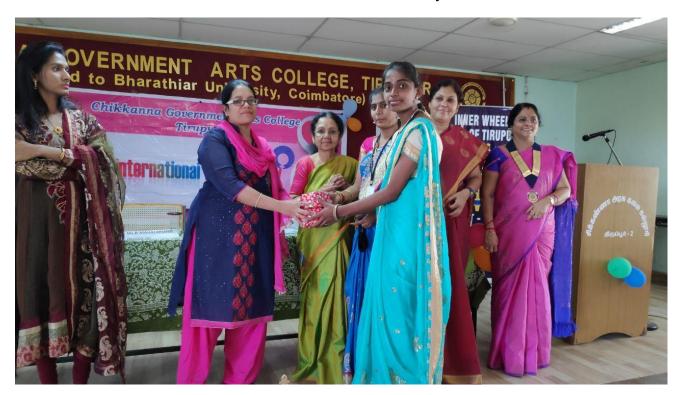

Women cell of CGAC celebrates the International Women's Day on 8.3.2022 at Kumaran Hall

(15)

6. ent 3/8/21.

|    |                                                                                                    | MENT ARTS COLLEGE, TIRU                                                                            | IPUR           |
|----|----------------------------------------------------------------------------------------------------|----------------------------------------------------------------------------------------------------|----------------|
|    |                                                                                                    | S AND DUTIES 2021-2022                                                                             |                |
| NO | NAME                                                                                               | DESIGNATION                                                                                        | SIGNATURE      |
|    |                                                                                                    | COLLEGE UNION                                                                                      |                |
| 1  | Dr.K.PUSHPALATHA                                                                                   | Asso. Prof. of Commerce                                                                            |                |
| 2  | CO - ORDINATOR IQAC  1. Dr. HARESH M PANDYA                                                        | Asso. Prof. of Physics                                                                             |                |
|    | SECRETARY MEMBERS  1.Dr.N.SAMPTH KUMAR  2.Dr.A.JELINCE DHINAKAR  3. Dr.R.SHANKAR  4.Dr.A.MURUGESAN | Asst. Prof. of Chemistry Asst. Prof. of BBA Asst. Prof. of Computer Science Asst. Prof. of English |                |
| 3  | CRITERION- I                                                                                       |                                                                                                    |                |
|    | 1.Dr.S.DURAISAMY                                                                                   | Asst. Prof. of Computer Science                                                                    |                |
|    | 2.Dr.R.INDIRANI                                                                                    | Asst. Prof. of Tamil                                                                               |                |
|    | 3.Dr.N.RAJA                                                                                        | Asst. Prof. of Commerce                                                                            |                |
|    | 4.Dr.C.MALLESHWARAN                                                                                | Asst. Prof of Commerce(IB)                                                                         | **             |
|    | 5.Mr.K.SURESHKUMAR                                                                                 | Asst. Prof. of Maths                                                                               |                |
|    | 6.Ms.V.A. VIJAYAGEETHA                                                                             | Asst. Prof. of Physics                                                                             |                |
|    | 7.Ms.S.KOKILAVANI                                                                                  | Asst. Prof. of CDF                                                                                 |                |
|    | 8.Dr.N.SATHYA                                                                                      | Asst. Prof. of Chemistry                                                                           |                |
|    | 9.Mr.C.GURUCHANDRAPADMAN                                                                           | Asst. Prof. of History                                                                             |                |
|    | 10.Dr.L.RUBY CHRISTIE                                                                              | Asst. Prof. of English                                                                             |                |
|    | 11.Dr.M.V.RADHAKRISHNAN                                                                            | Asst. Prof. of Zoology                                                                             |                |
| 4  | CRITERION- II                                                                                      |                                                                                                    |                |
|    | 1.Dr.G.RAJAGOPAL - HEAD                                                                            | Asst. Prof. of Chemistry                                                                           | 100            |
|    | 2.Dr.P.VIJAYAN                                                                                     | Asst. Prof. of Chemistry                                                                           | D1.200         |
|    | 3.Dr.K.KANIAPPAN                                                                                   | Asst. Prof. of Chemistry                                                                           | L. drang total |
|    | 4.Dr.B.KANAGARAJ                                                                                   | Asst. Prof. of Commerce                                                                            |                |
|    | 5.Dr.P.C.JEMINARANI                                                                                | Asst. Prof. of CDF                                                                                 |                |
|    | 6.Dr.R.SAKTHISUDAR SARAVANAN                                                                       | Asst. Prof. of Physics                                                                             |                |
|    | 7.Dr.A.MURUGANANTHAM                                                                               | Asst. Prof. of Commerce                                                                            |                |
|    | 8.Dr.V.S.MEENAKCHI                                                                                 | Asst. Prof. of Cmputer Science                                                                     | ,              |
|    | 9.Mr.T.RAJARAM                                                                                     | Physical Director ·                                                                                |                |