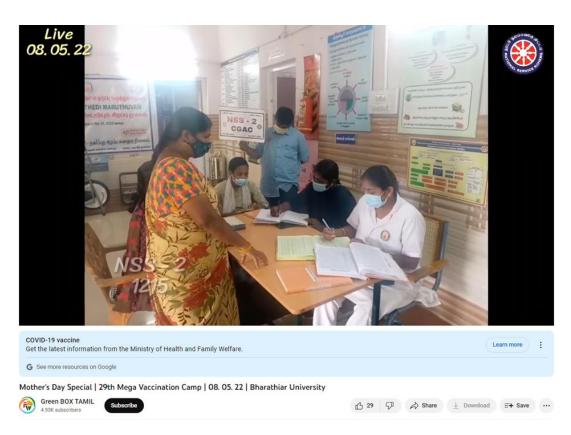

| S.N<br>o | DATE       | NAME OF<br>THE<br>ACTIVITY                                     | PLACE<br>OF<br>ACTIVIT<br>Y        | Objective<br>Of the<br>Programme    | Numb<br>er Of<br>Days | Numbe<br>r Of<br>Student<br>s Who<br>Partcip<br>ated | Name Of The<br>Coordinator |
|----------|------------|----------------------------------------------------------------|------------------------------------|-------------------------------------|-----------------------|------------------------------------------------------|----------------------------|
| 1        | 24.01.2022 | NATIONAL<br>GRILS CHILD<br>DAY (SELFIE<br>WITH<br>PARENTS)     | College<br>Campus                  | Aware to<br>Child Day               | 1                     | 20                                                   | Dr.A.MOHANKUMAR            |
| 2        | 08.03.2022 | INTERNATIO<br>NAL<br>WOMENS<br>DAY                             | College<br>Campus                  | Respect To<br>Women                 | 1                     | 50                                                   | Dr.A.MOHANKUMAR            |
| 3        | 01.04.2022 | Sexual<br>Harassment<br>Awareness                              | Kumaran<br>Hall                    | Awareness<br>To College<br>Students | 1                     | 55                                                   | Dr.A.MOHANKUMAR            |
| 4        | 08.05.2022 | Mother's Day<br>Special – 29<br>th Mega<br>Vaccination<br>Camp | Tiruppur<br>Corporati<br>on School | Fight<br>against<br>Corona          | 1                     | 20                                                   | Dr.A.MOHANKUMAR            |